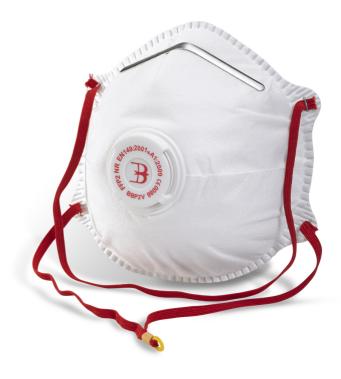

## Product Code:

BBP2V

## Available in Colours:

White

B-Brand P2 Mask

## P2 VALVED MASK

- Polypropylene (P.P) outer layer provides smooth lining and avoids loose fibres.
- Embossed fringe seal avoids fluffy open layers around the edges.
- Latex free synthetic rubber head strap.
- Contour design ensures the compatibility of glasses / goggles and reduces fogging.
- Soft close-cell nose foam and adjustable nosepiece ensure custom shape and increase the worker comfort and acceptance.
- Exhalation valve fitted.
- Conforms to EN149:2001 + A1:2009 FFP2 NR

For Hazard Type: Toxic dusts, fumes and water-based mists.
Example: Working with hardwood, glass fibres and plastic (non PVC), and some metalwork.