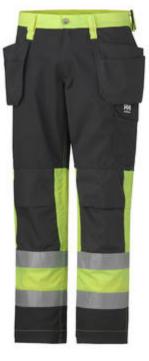

## **ALTA CONSTRUCTION PANT CLASS 1**

No. 76491

## FEATURES

- EN ISO 20471 CI 1 Hivis
- 85% Polyester, 15% Cotton 248 g/m<sup>2</sup>
- Contrast color: 65% Polyester, 35% cotton 245 g/m<sup>2</sup>
- Reinforcement: 100% Nylon Oxford 195 g/m<sup>2</sup>
- Reflective bands
- Fly with zip
- Plastic covered metal buttons
- Two pockets at front
- Thigh pocket with flap
- Two hanging front pockets for nails/screws/tools in reinforcement fabric, with double bottom for increased durability
- Ruler pocket
- Two back pockets
- Loops with double velcro closure on both sides for hammer holders
- Belt loops
- Fold at bottom hem gives option to increase length of leg by 5 cm
- Knee pad pocket in Cordura accessible from the inside

## MATERIAL

• Synthetic Woven

SIZES

 C44, C46, C48, C50, C52, C54, C56, C58, C60, C62, C64, D96, D100, D104, D108, D112, D116

COLOR VARIANTS

EN471 Yellow/Charcoa