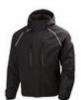

## **ARCTIC JACKET**

No. 71335

## **FEATURES**

- EN 343 3,1
- EN 342 0,348m2 K/W (2,2 clo)
- Helly Tech® Performance
- Lining: 100% Polyamide
- PrimaLoft® Black insulation 133g body, 80g sleeve and hood
- Helly Tech® waterproof, windproof and breathable fabric
- Fully taped construction
- Detachable hood
- Draw cord adjustment at hood
- Brushed Tricot in neck for comfort
- Chin Guard
- No shoulder seams
- Reflective elements
- Cuffs with velcro adjustment
- Two chest pockets with water repellent YKK zippers
- Two hand pockets with water repellent YKK zippers
- YKK zipper and storm flap with velcro closure
- Ventilation zippers under arms
- Napoleon pocket with YKK zipper
- Zipper for entry inside garment for logo applications
- ID-Card loop under flap

## **COLOR VARIANTS**

- 430
- Navy
- Black
- Black/Orange