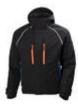

## **ARCTIC JACKET**

No. 71335

## **FEATURES**

- EN 343 3,1
- EN 342 0,348m2 K/W (2,2 clo)
- Helly Tech® Performance
- Lining: 100% Polyamide
- PrimaLoft® Black insulation 133g body, 80g sleeve and hood
- Helly Tech® waterproof, windproof and breathable fabric
- Fully taped construction
- Detachable hood
- Draw cord adjustment at hood
- Brushed Tricot in neck for comfort
- Chin Guard
- No shoulder seams
- Reflective elements
- Cuffs with velcro adjustment
- Two chest pockets with water repellent YKK zippers
- Two hand pockets with water repellent YKK zippers
- YKK zipper and storm flap with velcro closure
- Ventilation zippers under arms
- Napoleon pocket with YKK zipper
- Zipper for entry inside garment for logo applications
- ID-Card loop under flap