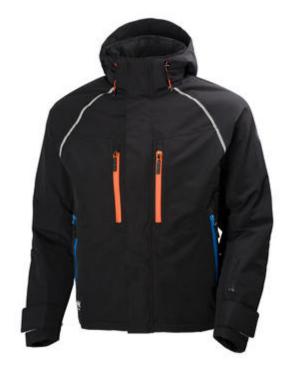

## **ARCTIC JACKET**

No. 71335

## **FEATURES**

- EN 343 3,1
- EN 342 0,348m2 K/W (2,2 clo)
- Helly Tech® Performance
- Lining: 100% Polyamide
- PrimaLoft® Black insulation 133g body, 80g sleeve and hood
- Helly Tech® waterproof, windproof and breathable fabric
- Fully taped construction
- Detachable hood
- Draw cord adjustment at hood
- Brushed Tricot in neck for comfort
- Chin Guard
- No shoulder seams
- Reflective elements
- Cuffs with velcro adjustment
- Two chest pockets with water repellent YKK zippers
- Two hand pockets with water repellent YKK zippers
- YKK zipper and storm flap with velcro closure
- Ventilation zippers under arms
- Napoleon pocket with YKK zipper
- Zipper for entry inside garment for logo applications
- ID-Card loop under flap

## **COLOR VARIANTS**

- 430
- Navy
- Black
- Black/Orange