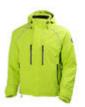

## **ARCTIC JACKET**

No. 71335

## **FEATURES**

- EN 343 3,1
- EN 342 0,348m2 K/W (2,2 clo)
- Helly Tech® Performance
- Lining: 100% Polyamide
- PrimaLoft® Black insulation 133g body, 80g sleeve and hood
- Helly Tech® waterproof, windproof and breathable fabric
- Fully taped construction
- Detachable hood
- Draw cord adjustment at hood
- Brushed Tricot in neck for comfort
- Chin Guard
- No shoulder seams
- Reflective elements
- Cuffs with velcro adjustment
- Two chest pockets with water repellent YKK zippers
- Two hand pockets with water repellent YKK zippers
- YKK zipper and storm flap with velcro closure
- Ventilation zippers under arms
- Napoleon pocket with YKK zipper
- Zipper for entry inside garment for logo applications
- ID-Card loop under flap

## **COLOR VARIANTS**

- 430
- Navy
- Black
- Black/Orange