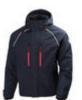

## **ARCTIC JACKET**

No. 71335

## **FEATURES**

- EN 343 3,1
- EN 342 0,348m2 K/W (2,2 clo)
- Helly Tech® Performance
- Lining: 100% Polyamide
- PrimaLoft® Black insulation 133g body, 80g sleeve and hood
- Helly Tech® waterproof, windproof and breathable fabric
- Fully taped construction
- Detachable hood
- Draw cord adjustment at hood
- Brushed Tricot in neck for comfort
- Chin Guard
- No shoulder seams
- Reflective elements
- Cuffs with velcro adjustment
- Two chest pockets with water repellent YKK zippers
- Two hand pockets with water repellent YKK zippers
- YKK zipper and storm flap with velcro closure
- Ventilation zippers under arms
- Napoleon pocket with YKK zipper
- Zipper for entry inside garment for logo applications
- ID-Card loop under flap

## **COLOR VARIANTS**

- 430
- Navy
- Black
- Black/Orange