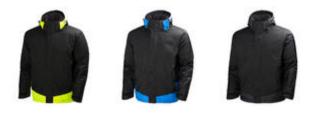

# LEKNES JACKET

No. 71313

# FEATURES

- EN 343 3,1
- EN 342 0,332m2K/W (2,1 clo)
- EN ISO 14058
- Helly Tech® Performance
- Detatchable hood
- Draw cord adjustment at hem
- Fully taped construction
- Brushed polyester inside collar
- Storm flap
- Zipper closure
- Two hand pockets with zipper closure
- Napoleon pocket
- Inner chest pocket with velcro
- Extended elastic cuffs with velcro adjustment
- Zipper for entry inside garment for logo applications.
- Insulation weight: 120g body, 100g sleeves and hood

#### MATERIAL

HellyTech Performance

## SIZES

• S, M, L, XL, 2XL, 3XL

## COLOR VARIANTS

- Black/Ochre
- Black/Cobalt
- Black /Charcoal