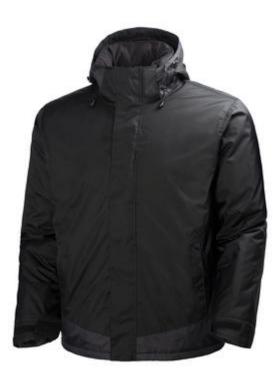

# LEKNES JACKET

No. 71313

# FEATURES

- EN 343 3,1
- EN 342 0,332m2K/W (2,1 clo)
- EN ISO 14058
- Helly Tech® Performance
- Detatchable hood
- Draw cord adjustment at hem
- Fully taped construction
- Brushed polyester inside collar
- Storm flap
- Zipper closure
- Two hand pockets with zipper closure
- Napoleon pocket
- Inner chest pocket with velcro
- Extended elastic cuffs with velcro adjustment
- Zipper for entry inside garment for logo applications.
- Insulation weight: 120g body, 100g sleeves and hood