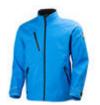

## **BRUGGE JACKET**

No. 71046

## **FEATURES**

- EN 343 3,3 (3,1 with 72085 zip in)
- Helly Tech® Performance
- 100% Oxford Polyester 165 g/m<sup>2</sup>
- Water resistant fabric
- Helly Tech® waterproof, windproof and breathable fabric
- Brushed Tricot in neck for comfort
- Cuffs with velcro adjustment
- Draw cord adjustment at hem
- Reflective elements
- Taped seams
- Chest pocket and two hand pockets with YKK zippers
- Inner pocket
- YKK center front zipper with back placket
- Zip in compatible
- Zipper for entry inside garment for logo applications
- ID-Card loop under flap



HellyTech Performance

**SIZES** 

• XS, S, M, L, XL, 2XL, 3XL

## **COLOR VARIANTS**

- Racer Blue
- Charcoal
- Black
- Black/Orange