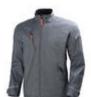

## **BRUGGE JACKET**

No. 71046

## **FEATURES**

- EN 343 3,3 (3,1 with 72085 zip in)
- Helly Tech® Performance
- 100% Oxford Polyester 165 g/m<sup>2</sup>
- Water resistant fabric
- Helly Tech® waterproof, windproof and breathable fabric
- Brushed Tricot in neck for comfort
- Cuffs with velcro adjustment
- Draw cord adjustment at hem
- Reflective elements
- Taped seams
- Chest pocket and two hand pockets with YKK zippers
- Inner pocket
- YKK center front zipper with back placket
- Zip in compatible
- Zipper for entry inside garment for logo applications
- ID-Card loop under flap



HellyTech Performance

**SIZES** 

• XS, S, M, L, XL, 2XL, 3XL

## **COLOR VARIANTS**

- Racer Blue
- Charcoal
- Black
- Black/Orange