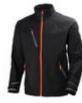

## **BRUGGE JACKET**

No. 71046

## **FEATURES**

- EN 343 3,3 (3,1 with 72085 zip in)
- Helly Tech® Performance
- 100% Oxford Polyester 165 g/m<sup>2</sup>
- Water resistant fabric
- Helly Tech® waterproof, windproof and breathable fabric
- Brushed Tricot in neck for comfort
- Cuffs with velcro adjustment
- Draw cord adjustment at hem
- Reflective elements
- Taped seams
- Chest pocket and two hand pockets with YKK zippers
- Inner pocket
- YKK center front zipper with back placket
- Zip in compatible
- Zipper for entry inside garment for logo applications
- ID-Card loop under flap

## **COLOR VARIANTS**

- Racer Blue
- Charcoal
- Black
- Black/Orange