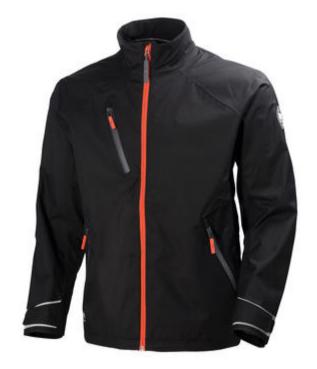

## **BRUGGE JACKET**

No. 71046

## **FEATURES**

- EN 343 3,3 (3,1 with 72085 zip in)
- Helly Tech® Performance
- 100% Oxford Polyester 165 g/m<sup>2</sup>
- Water resistant fabric
- Helly Tech® waterproof, windproof and breathable fabric
- Brushed Tricot in neck for comfort
- Cuffs with velcro adjustment
- Draw cord adjustment at hem
- Reflective elements
- Taped seams
- Chest pocket and two hand pockets with YKK zippers
- Inner pocket
- YKK center front zipper with back placket
- Zip in compatible
- Zipper for entry inside garment for logo applications
- ID-Card loop under flap

## **COLOR VARIANTS**

- Racer Blue
- Charcoal
- Black
- Black/Orange