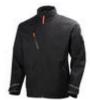

## **BRUGGE JACKET**

No. 71046

## **FEATURES**

- EN 343 3,3 (3,1 with 72085 zip in)
- Helly Tech® Performance
- 100% Oxford Polyester 165 g/m<sup>2</sup>
- Water resistant fabric
- Helly Tech® waterproof, windproof and breathable fabric
- Brushed Tricot in neck for comfort
- Cuffs with velcro adjustment
- Draw cord adjustment at hem
- Reflective elements
- Taped seams
- Chest pocket and two hand pockets with YKK zippers
- Inner pocket
- YKK center front zipper with back placket
- Zip in compatible
- Zipper for entry inside garment for logo applications
- ID-Card loop under flap



HellyTech Performance

**SIZES** 

• XS, S, M, L, XL, 2XL, 3XL

## **COLOR VARIANTS**

- Racer Blue
- Charcoal
- Black
- Black/Orange