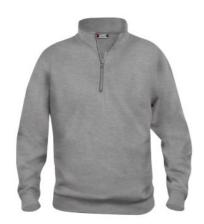

# **BASIC HALF ZIP**

## Clique 021033

Sweatshirt with YKK metallux antistatic half zip at front. The zip is antistatic and anti- scratch. Soft stabilized fabric suitable for intensive washing with anti-pilling finish. Elastic rib 1 x 1 with double stitching. Twill neck tape and embroidered label.