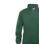

# **BASIC HALF ZIP**

## Clique 021033

Sweatshirt with YKK metallux antistatic half zip at front. The zip is antistatic and anti- scratch. Soft stabilized fabric suitable for intensive washing with anti-pilling finish. Elastic rib 1 x 1 with double stitching. Twill neck tape and embroidered label.

Green

(605)

Dark Navy

Apple Bottle

(815)

Light Green (68) Khaki

Grey Melange (95)

Anthracite Melange (955)