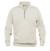

# **BASIC HALF ZIP**

## Clique 021033

Sweatshirt with YKK metallux antistatic half zip at front. The zip is antistatic and anti- scratch. Soft stabilized fabric suitable for intensive washing with anti-pilling finish. Elastic rib 1 x 1 with double stitching. Twill neck tape and embroidered label.

#### **CARE INSTRUCTIONS**

Visibility Yellow (11)

Visibility Orange (170)

Red (35)

Burgundy (38)

Royalblue (55)

Light Blue (57)

(580)