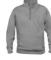

## Clique 021033

Sweatshirt with YKK metallux antistatic half zip at front. The zip is antistatic and anti- scratch. Soft stabilized fabric suitable for intensive washing with anti-pilling finish. Elastic rib 1 x 1 with double stitching. Twill neck tape and embroidered label.