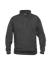

## Clique 021033

Sweatshirt with YKK metallux antistatic half zip at front. The zip is antistatic and anti- scratch. Soft stabilized fabric suitable for intensive washing with anti-pilling finish. Elastic rib 1 x 1 with double stitching. Twill neck tape and embroidered label.

### COMPOSITION

Product fabrics: 65% polyester, 35% cotton (visibility yellow [11] visibility orange [170] 85% polyester 15% cotton).

Men, Unisex, Women

Weight: 280 g/m2