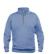

## Clique 021033

Sweatshirt with YKK metallux antistatic half zip at front. The zip is antistatic and anti- scratch. Soft stabilized fabric suitable for intensive washing with anti-pilling finish. Elastic rib 1 x 1 with double stitching. Twill neck tape and embroidered label.

#### **CARE INSTRUCTIONS**

Visibility Yellow (11)

Visibility Orange (170)

Red (35)

Burgundy (38)

Royalblue (55)

Light Blue (57)

(580)