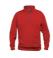

## Clique 021033

Sweatshirt with YKK metallux antistatic half zip at front. The zip is antistatic and anti- scratch. Soft stabilized fabric suitable for intensive washing with anti-pilling finish. Elastic rib 1 x 1 with double stitching. Twill neck tape and embroidered label.

#### **CARE INSTRUCTIONS**

Visibility Yellow (11)

Visibility Orange (170)

Red (35)

Burgundy (38)

Royalblue (55)

Light Blue (57)

(580)