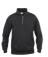

## Clique 021033

Sweatshirt with YKK metallux antistatic half zip at front. The zip is antistatic and anti- scratch. Soft stabilized fabric suitable for intensive washing with anti-pilling finish. Elastic rib 1 x 1 with double stitching. Twill neck tape and embroidered label.

### COMPOSITION

Product fabrics: 65% polyester, 35% cotton (visibility yellow [11] visibility orange [170] 85% polyester 15% cotton).

Men, Unisex, Women

Weight: 280 g/m2