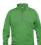

# **BASIC HALF ZIP**

## Clique 021033

Sweatshirt with YKK metallux antistatic half zip at front. The zip is antistatic and anti- scratch. Soft stabilized fabric suitable for intensive washing with anti-pilling finish. Elastic rib 1 x 1 with double stitching. Twill neck tape and embroidered label.

Green

(605)

Dark Navy

Apple Bottle

(815)

Light Green (68) Khaki

Grey Melange (95)

Anthracite Melange (955)