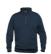

# **BASIC HALF ZIP**

## Clique 021033

Sweatshirt with YKK metallux antistatic half zip at front. The zip is antistatic and anti- scratch. Soft stabilized fabric suitable for intensive washing with anti-pilling finish. Elastic rib 1 x 1 with double stitching. Twill neck tape and embroidered label.

Green

(605)

Dark Navy

Apple Bottle

(815)

Light Green (68) Khaki

Grey Melange (95)

Anthracite Melange (955)