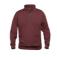

## Clique 021033

Sweatshirt with YKK metallux antistatic half zip at front. The zip is antistatic and anti- scratch. Soft stabilized fabric suitable for intensive washing with anti-pilling finish. Elastic rib 1 x 1 with double stitching. Twill neck tape and embroidered label.

#### **CARE INSTRUCTIONS**

Visibility Yellow (11)

Visibility Orange (170)

Red (35)

Burgundy (38)

Royalblue (55)

Light Blue (57)

(580)