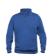

## Clique 021033

Sweatshirt with YKK metallux antistatic half zip at front. The zip is antistatic and anti- scratch. Soft stabilized fabric suitable for intensive washing with anti-pilling finish. Elastic rib 1 x 1 with double stitching. Twill neck tape and embroidered label.

#### **CARE INSTRUCTIONS**

Visibility Yellow (11)

Visibility Orange (170)

Red (35)

Burgundy (38)

Royalblue (55)

Light Blue (57)

(580)