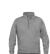

## Clique 021033

Sweatshirt with YKK metallux antistatic half zip at front. The zip is antistatic and anti- scratch. Soft stabilized fabric suitable for intensive washing with anti-pilling finish. Elastic rib 1 x 1 with double stitching. Twill neck tape and embroidered label.

### COMPOSITION

Product fabrics: 65% polyester, 35% cotton (visibility yellow [11] visibility orange [170] 85% polyester 15% cotton).

Men, Unisex, Women

Weight: 280 g/m2