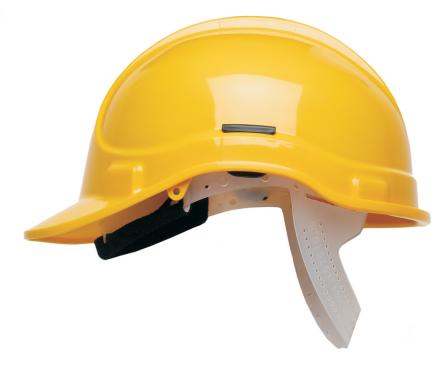

Yellow HC300ELY Style 300

The Protector Style 300 safety helmet is stylish and comfortable and weighs just 310 grammes. Manufactured from highdensity polyethylene, the helmet has an eight point terylene head gear. The helmet is very well balanced when worn, maximising both comfort and protection for the wearer.

The distinctive contoured helmet shape has been specifically designed to be used with hearing protection. These features, in conjunction with the provision of a rain gutter, make Style 300 ideally suited for heavy engineering and construction applications in exposed environments. A comprehensive branding service is also available.