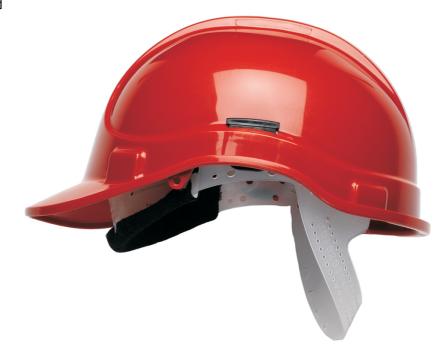

# SCOTT HC300EL HELMET

**Product Code:** 

HC300ELR

The Protector Style 300 safety helmet is stylish and comfortable and weighs just 310 grammes. Manufactured from highdensity polyethylene, the helmet has an eight point terylene head gear. The helmet is very well balanced when worn, maximising both comfort and protection for the wearer.

The distinctive contoured helmet shape has been specifically designed to be used with hearing protection. These features, in conjunction with the provision of a rain gutter, make Style 300 ideally suited for heavy engineering and construction applications in exposed environments. A comprehensive branding service is also available.