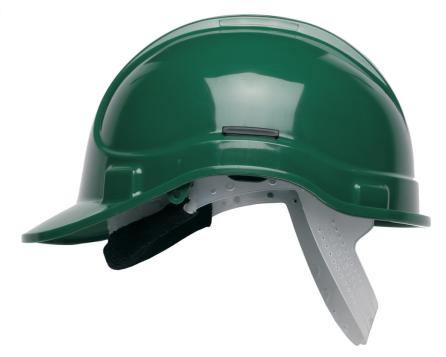

HC300ELR

HC300ELW

Yellow HC300ELY Style 300

The Protector Style 300 safety helmet is stylish and comfortable and weighs just 310 grammes. Manufactured from highdensity polyethylene, the helmet has an eight point terylene head gear. The helmet is very well balanced when worn, maximising both comfort and protection for the wearer.

The distinctive contoured helmet shape has been specifically designed to be used with hearing protection. These features, in conjunction with the provision of a rain gutter, make Style 300 ideally suited for heavy engineering and construction applications in exposed environments. A comprehensive branding service is also available.