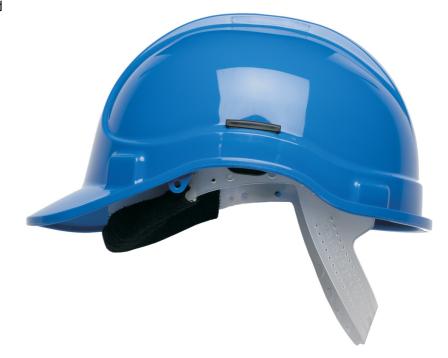

The Protector Style 300 safety helmet is stylish and comfortable and weighs just 310 grammes. Manufactured from highdensity polyethylene, the helmet has an eight point terylene head gear. The helmet is very well balanced when worn, maximising both comfort and protection for the wearer.

The distinctive contoured helmet shape has been specifically designed to be used with hearing protection. These features, in conjunction with the provision of a rain gutter, make Style 300 ideally suited for heavy engineering and construction applications in exposed environments. A comprehensive branding service is also available.